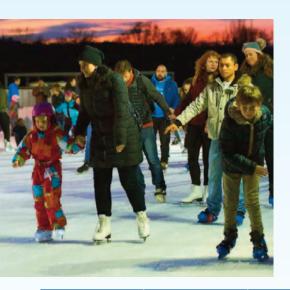

### WHEN IN DOUBT, ICE SKATE IT OUT!

Skate on down to Jones Park and glide around the main ice-skating rink.

The rink is open during park hours. from 5:00 a.m.-I I:00 p.m. Please note family skate times below.

#### **Family Skate Times**

No hockey will be allowed during this time. Fridays, 5:30- 8:30 p.m.
Saturdays and Sundays,
I I:00 a.m.- 3:00 p.m.