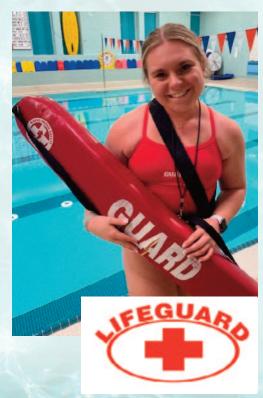

#### **LIFEGUARD TRAINING**

Join a rewarding and fast paced career by becoming a lifeguard. This course will teach you prevention and lifesaving skills as well as earn you a 2-year certification in American Red Cross Lifeguarding, First Aid, and CPR and AED for the Professional Rescuer. Participants must be able to complete a swim, tread water, and swim sequence without stopping, as well as retrieve a submerged object in I minute 40 seconds. Take this first step to a great job!