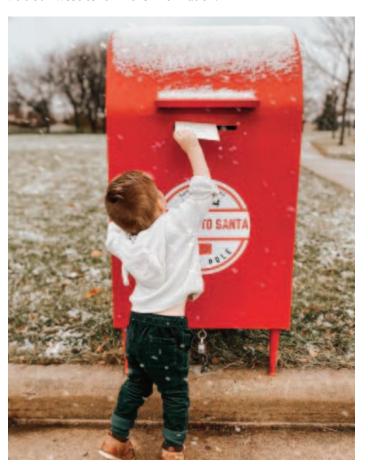

#### **LETTERS TO SANTA**

The North Pole Postal Service reached out to Appleton Parks and Recreation and asked if their reindeer could deliver a mailbox to collect letters from all the good little children of Appleton that wish to send Santa a letter. Santa's special mailbox will be in front of the Facility and Grounds Operations Center (1819 Witzke Blvd.) in Appleton Memorial Park from November 23 – December 8.To receive a letter back from Santa, please visit our website for more information.