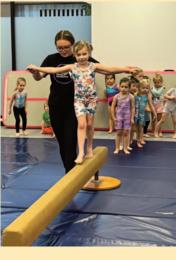

# Unity Dance & Acrobatics

#### SEPTEMBER 2024 – APRIL 2025

\*Dates are subject to change based on recital date and location.

Unity Dance and Acrobatics, a non-competitive program under the direction of Appleton Parks and Recreation, is a welcoming, cost effective, and inclusive program offering preschool, youth, and adult dance and acrobatics instruction. Our program offers a variety of genres for all ages and abilities. Our goal is to provide a fun and safe environment that delivers quality instruction, fosters lasting friendships, supports family life balance, and promotes a healthy recreation activity for our community. Class and skill level descriptions along with attire requirements are available at <a href="https://www.appletonparkandrec.org">www.appletonparkandrec.org</a>.