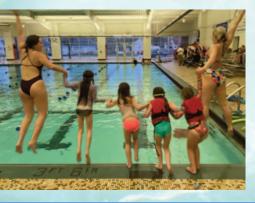

# **Swim Lessons & Aquatics**

#### **PRIVATE SWIM LESSONS**

Appleton Parks and Recreation recognizes that group swim lessons may not be the best environment for all children to learn. Private or semi-private swim lessons will be available during fall and winter swim lessons on a LIMITED BASIS. Email us to receive sign up information at aprd@appleton,org.

#### **LIFEGUARD TRAINING**

Join a rewarding and fast paced career by becoming a lifeguard. This course will teach you prevention and lifesaving skills as well as earn you a 2-year certification in American Red Cross Lifeguarding, First Aid, and CPR and AED for the Professional Rescuer. Participants must be able to complete a swim, tread water, and swim sequence without stopping, as well as retrieve a submerged object in I minute 40 seconds. Take this first step to a great job!