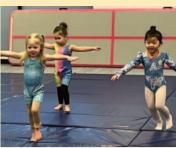

# Unity Dance & Acrobatics

#### SEPTEMBER 2024 – APRIL 2025

\*Dates are subject to change based on recital date and location.

Unity Dance and Acrobatics, a non-competitive program under the direction of Appleton Parks and Recreation, is a welcoming, cost effective, and inclusive program offering preschool, youth, and adult dance and acrobatics instruction. Our program offers a variety of genres for all ages and abilities. Our goal is to provide a fun and safe environment that delivers quality instruction, fosters lasting friendships, supports family life balance, and promotes a healthy recreation activity for our community. Class and skill level descriptions along with attire requirements are available at <a href="https://www.appletonparkandrec.org">www.appletonparkandrec.org</a>.