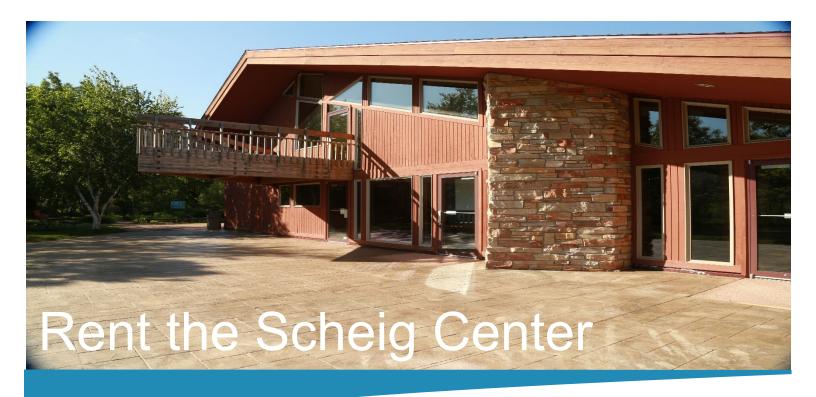

The City of Appleton's Scheig Center is located within Appleton Memorial Park and surrounded by the beautiful Scheig Center Gardens. This facility, as well as the gardens, are available for rent by the public year around. Rentals are available one year in advance and fill up quickly, so book your date now!

- Baby Showers
- Bridal Showers
- Graduation Parties
- Weddings
- Birthday Parties
- Anniversary Parties
- Company Picnics
- Holiday Parties

The Scheig Center features a stunning cathedral ceiling with a natural look and feel through exposed wood beams, and windows and doors overlooking the gardens. Amenities include:

- Two kitchen areas; one kitchen is furnished with a refrigerator and microwave.
- The space is equipped with heat and air conditioning; therefore, available year-round.
- Capacity: Up to 75 people.
- Hours: Friday-Sunday 8:00 a.m. 8:00 p.m. (Monday-Thursday rental times vary; please call to check availability.)