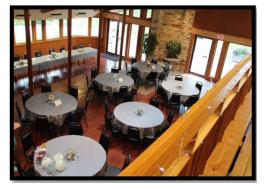

- Baby Showers
- Bridal Showers
- Graduation Parties
- Weddings
- Birthday Parties
- Anniversary Parties
- Company Picnics
- Holiday Parties

The Scheig Center features a stunning cathedral ceiling with a natural look and feel through exposed wood beams, and windows and doors overlooking the gardens. Amenities include:

- Two kitchen areas; one kitchen is furnished with a refrigerator and microwave.
- The space is equipped with heat and air conditioning; therefore, available year-round.
- Capacity: Up to 75 people.
- Hours: Friday-Sunday 8:00 a.m. 8:00 p.m. (Monday-Thursday rental times vary; please call to check availability.)